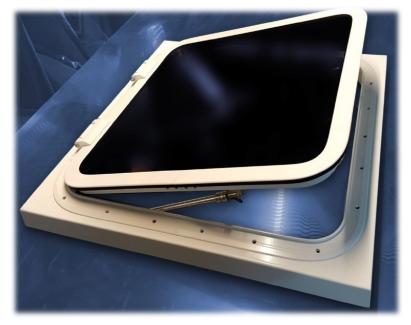

## Seaglaze Marine Windows Hardy Owners Hatch

After nearly two years, a thorough re-design and test fittings with the help of the Hardy Owners Association, Seaglaze Marine are pleased to announce the new version of the Hardy Weathertight Hatch for the Family Pilot.

This sleek design includes a dedicated anodised and powder coat finished shroud in White, which neatly covers the base frame and is shaped to match the topside camber of the coach roof.

It comes complete with 6mm Clear glass with one Oyster Stay which allows a greater angle of opening and a locking mechanism, with an additional gas strut which aids the soft opening and closing operation of the hatch when in use, and locking handles

The Hatch is designed to have the hinges located on the forward end, which allows for gentle through ventilation of the cabin area.

Also included with the hatch is an Installation kit. This consists of;