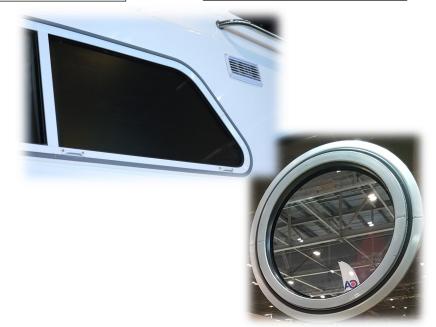

## External Covers

Screw cover for Series 4 Windows Series 21/29 Doors Through Fix Trims (Internal)

Series 3 Window Screw Cover

**SE COV 102** 

**SE COV 103** 

**Internal Covers** 

Clamp Trim Screw Cover

- Screw cover available in three colours:
  - Black
  - White
  - Grey
- Please reach our to our team for pricing.