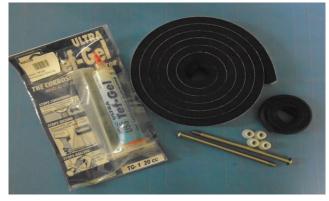

#### What's Included:

- 6m S.21 Door Seal—Self Adhesive (SE SEA 111)
- 1x Tef-Gel-Anti-Corrosion Paste (CO LUB 027)
- 6m Internal Screw Cover (SE COV 107)
- 3x Hinge Pins (FT HIN 532)
- 6x Hinge Bushes (FA BSH 310)

#### How to Use:

- S.21 Door Seal—Used to replace broken or damaged Seal. See M380—Replacing a Seal
- Tef-Gel—Used to coat all screws before fixing, this helps prevent corrosion.
- Internal Screw Cover—Used to replace broken or damaged Screw Cover.