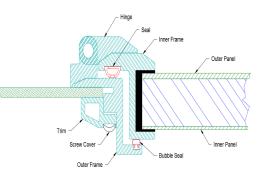

#### How to Use:

- S.21 Door Seal—Used to replace broken or damaged Seal. See M380—Replacing a Seal
- Tef-Gel—Used to coat all screws before fixing, this helps prevent corrosion.
- Internal Screw Cover—Used to replace broken or damaged Screw Cover.