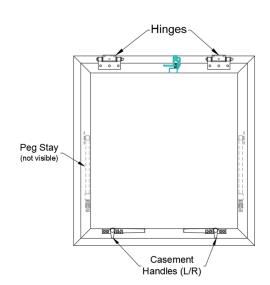

## Where Things go:

Professional

Other useful instructions include...

M010—Window Maintenance

Friendly

Expert