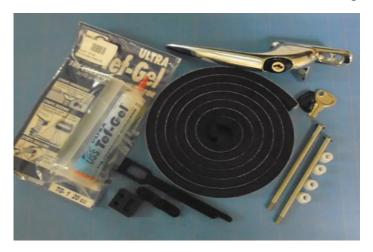

#### What's Included:

- 3m 15mm x 8mm Seal (SE SEA 030)
- 2x Casement Handle—1xLH, 1xRH (FT HND 001 L/R)
- 1x Peg Stay (CM STY 002)
- 1x Tef-Gel-Anti-Corrosion Paste (CO LUB 027)
- 2x Hinge Pins (FT HIN 532)
- 4x Bushes (FA BSH 310)

#### How to Use:

- 15mm x 8mm Seal—Used to replace damaged or worn seal.
- Casement Handles—Used to replace damaged or broken Handles
- Peg Stay—Used to replace damaged or broken peg stays.

Z010—Recommended products for maintenance

• Tef-Gel—Used to coat all screws before fixing, this helps prevent corrosion.