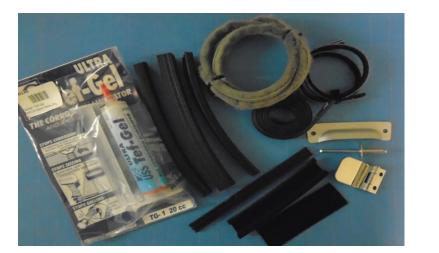

#### What's Included:

- 50m Flexible Infill—SE COV 103 A
- 1x Flick over catch—FT CAT 160
- 5m Brush Pile 4.8 x 6.0—SE SLD 044
- 5m Brush Pile 4.8 x 4.5—SE SLD 041
- 6m Flat Jag—SE SLD 120
- 4x Anodised Drain Hood—FT DRN 001 A
- 4m Blind Channel Cover—SE COV 001
- 1x Tef-Gel-Anti-Corrosion Paste—CO LUB 027
- 4m Block Rubber—SE CHF 004
- 1x 'D' Handle—FT HND 070 A Anodised Silver Satin
- 4m Slider Bearer Rigid Track—SE SLD 200
- 2x Rivetts- FA RIV 040

### **Required Equipment:**

- Screw Driver
- Cleaning Materials
- How to Use:
- Flexible Infill—Used to replace worn or damaged screw covers.
- Flick over catch—Used to replace broken or damaged catches.
- Brush Pile 4.8 x 6.0—Used to worn or damaged brush pile.
- Brush Pile 4.8 x 4.5—Used to worn or damaged brush pile.
- Flat Jag—Used to replace worn or damaged flat jag in sliding glass channel, this helps the glass run more smoothly.
- Anodised Drain Hood—Used to replace broken or damaged drain hoods.
- Blind Channel Cover—Used to worn or damaged blind channel cover.
- Tef-Gel—Used to coat all screws before fixing, this helps prevent corrosion.
- Block Rubber—Used to worn or damaged block rubber.
- 'D' Handle—Used to replace broken or damaged handles
- Slider Bearer Rigid Track—Used to replace worn or damaged slider bearer rigid track in sliding glass channel, this helps the glass run more smoothly.