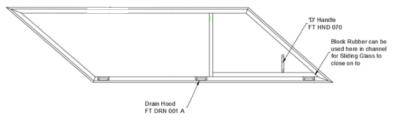

#### Where Things go:

#### What's Included:

- 50m Flexible Infill—SE COV 103 A
- 1x Flick over catch—FT CAT 160
- 5m Brush Pile 4.8 x 6.0—SE SLD 044
- 5m Brush Pile 4.8 x 4.5—SE SLD 041
- 6m Flat Jag—SE SLD 120
- 4x Anodised Drain Hood—FT DRN 001 A
- 4m Blind Channel Cover—SE COV 001
- 1x Tef-Gel-Anti-Corrosion Paste—CO LUB 027
- 4m Block Rubber—SE CHF 004
- 1x 'D' Handle—FT HND 070 A Anodised Silver Satin
- 4m Slider Bearer Rigid Track—SE SLD 200
- 2x Rivetts- FA RIV 040

### **Required Equipment:**

- Screw Driver
- Cleaning Materials
- How to Use:
- Flexible Infill—Used to replace worn or damaged screw covers.
- Flick over catch—Used to replace broken or damaged catches.
- Brush Pile 4.8 x 6.0—Used to worn or damaged brush pile.
- Brush Pile 4.8 x 4.5—Used to worn or damaged brush pile.
- Flat Jag—Used to replace worn or damaged flat jag in sliding glass channel, this helps the glass run more smoothly.
- Anodised Drain Hood—Used to replace broken or damaged drain hoods.
- Blind Channel Cover—Used to worn or damaged blind channel cover.
- Tef-Gel—Used to coat all screws before fixing, this helps prevent corrosion.
- Block Rubber—Used to worn or damaged block rubber.
- 'D' Handle—Used to replace broken or damaged handles
- Slider Bearer Rigid Track—Used to replace worn or damaged slider bearer rigid track in sliding glass channel, this helps the glass run more smoothly.