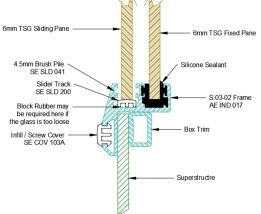

#### Where Things go:

#### What's Included:

- 50m Flexible Infill—SE COV 103 A
- 1x Flick over catch—FT CAT 160
- 5m Brush Pile 4.8 x 6.0—SE SLD 044
- 5m Brush Pile 4.8 x 4.5—SE SLD 041
- 6m Flat Jag—SE SLD 120
- 4x Anodised Drain Hood—FT DRN 001 A
- 4m Blind Channel Cover—SE COV 001
- 1x Tef-Gel-Anti-Corrosion Paste—CO LUB 027
- 4m Block Rubber—SE CHF 004
- 1x 'D' Handle—FT HND 070 A Anodised Silver Satin
- 4m Slider Bearer Rigid Track—SE SLD 200
- 2x Rivetts- FA RIV 040

### **Required Equipment:**

- Screw Driver
- Cleaning Materials
- How to Use:
- Flexible Infill—Used to replace worn or damaged screw covers.
- Flick over catch—Used to replace broken or damaged catches.
- Brush Pile 4.8 x 6.0—Used to worn or damaged brush pile.
- Brush Pile 4.8 x 4.5—Used to worn or damaged brush pile.
- Flat Jag—Used to replace worn or damaged flat jag in sliding glass channel, this helps the glass run more smoothly.
- Anodised Drain Hood—Used to replace broken or damaged drain hoods.
- Blind Channel Cover—Used to worn or damaged blind channel cover.
- Tef-Gel—Used to coat all screws before fixing, this helps prevent corrosion.
- Block Rubber—Used to worn or damaged block rubber.
- 'D' Handle—Used to replace broken or damaged handles
- Slider Bearer Rigid Track—Used to replace worn or damaged slider bearer rigid track in sliding glass channel, this helps the glass run more smoothly.