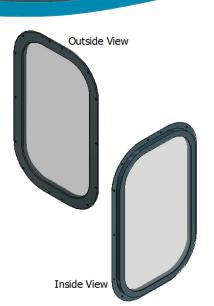

A variety of toughened glazing is available for the Through Fix Windows, ranging from 4mm Single pane to Double Glazed or Laminated units.

Outside View

There are a range of finishes available, from powder coating in a colour of your choice to a silver satin anodised finish or a combination of both.