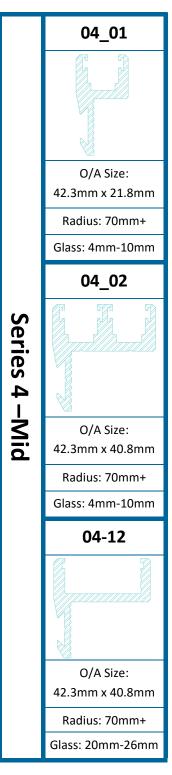

## Through Fix Window Frame Technical Data

|                | 03_01                            | 03_02                            |
|----------------|----------------------------------|----------------------------------|
| Series 3—Light |                                  |                                  |
|                | O/A Size:                        | O/A Size:                        |
|                | 39.5mm x 22.5mm<br>Radius: 80mm+ | 39.5mm x 37.5mm<br>Radius: 80mm+ |
|                | Glass: 4mm-8mm                   | Glass: 4mm-8mm                   |
|                | 05.04                            | 05.00                            |
| Series 5—Light | 05_01                            | 05_02                            |
|                |                                  |                                  |
|                | O/A Size:<br>39.5mm x 22.5mm     | O/A Size:<br>39.5mm x 37.5mm     |
|                | Radius: 80mm+                    | Radius: 50mm+                    |
|                | Glass: 4mm-8mm                   | Glass: 4mm-8mm                   |
| Series 8—Heavy | 08_01                            | 08_02                            |
|                |                                  |                                  |
|                | O/A Size:<br>53mm x 29mm         | O/A Size:<br>53mm x 55mm         |
|                | Radius: 90mm-110mm               | Radius: 90mm-110mm               |
|                | Glass: 8mm-15mm                  | Glass: 8mm-15mm                  |