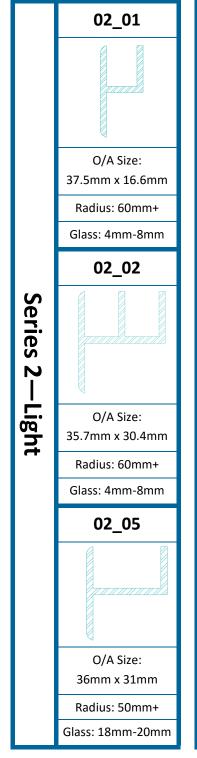

## Through Fix Window Frame Technical Data

|                | 03_01                            | 03_02                            |
|----------------|----------------------------------|----------------------------------|
| Series 3—Light |                                  |                                  |
|                | O/A Size:                        | O/A Size:                        |
|                | 39.5mm x 22.5mm<br>Radius: 80mm+ | 39.5mm x 37.5mm<br>Radius: 80mm+ |
|                | Glass: 4mm-8mm                   | Glass: 4mm-8mm                   |
|                | 05.04                            | 05.00                            |
| Series 5—Light | 05_01                            | 05_02                            |
|                |                                  |                                  |
|                | O/A Size:<br>39.5mm x 22.5mm     | O/A Size:<br>39.5mm x 37.5mm     |
|                | Radius: 80mm+                    | Radius: 50mm+                    |
|                | Glass: 4mm-8mm                   | Glass: 4mm-8mm                   |
| Series 8—Heavy | 08_01                            | 08_02                            |
|                |                                  |                                  |
|                | O/A Size:<br>53mm x 29mm         | O/A Size:<br>53mm x 55mm         |
|                | Radius: 90mm-110mm               | Radius: 90mm-110mm               |
|                | Glass: 8mm-15mm                  | Glass: 8mm-15mm                  |