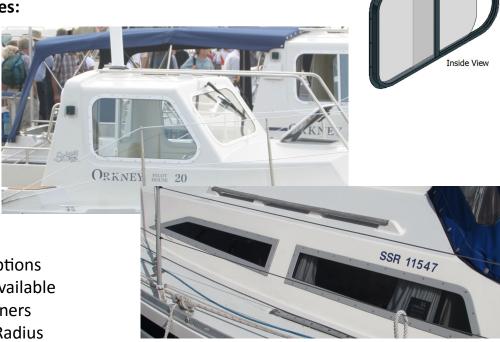

## Through Fix Windows

Through Fix Windows are a cost effective and well proven means of providing light and ventilation for a wide variety of boats.

Through Fix Windows are suited to various hull thickness and the window if fixed directly into the superstructure or hull.

## **Key Points:**

- Variety of Glazing Options
- Variety of Finishes Available
- Mitred or radius Corners
- Variety of available Radius