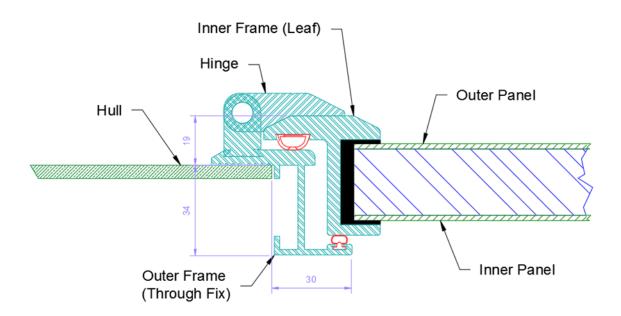

The panel on this section is strong, rigid, light, insulated and has durability. For ease of installation the outer frame of the Series 21 door is available with either a through fix or clamp in frame.

#### **Key Points:**

- Through Fix or Clamp In Frame
- Outward Opening
- 110mm Radius
- Variety of Finishes Available
- Locks Available

See reverse for technical data

### S.21 Through Fix

Drawings and 3D models available on request.