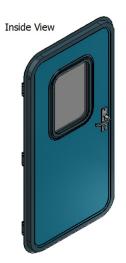

## S.21 Weathertight Door

The Series 21 door is one of our best sellers. It is a medium weight weathertight door with a lever latch close mechanism. This series is designed for use of commercial craft which operate offshore and in coastal waters.

Options for windows include having a single or double glazed window fitted, having the door half glazed or alternatively the door can be left fully panelled.

To complement the doors' surroundings, both the outer frame and door panels are anodised and can be powder coated in a wide range of colours.

#### **Key Points:**

- Through Fix or Clamp In Frame
- Outward Opening
- 110mm Radius
- Variety of Finishes Available
- Locks Available

See reverse for technical data