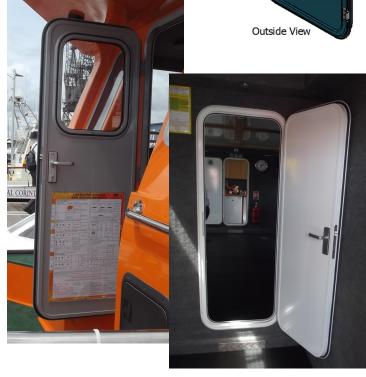

## S.21 Weathertight Door

The Series 21 door is one of our best sellers. It is a medium weight weathertight door with a lever latch close mechanism. This series is designed for use of commercial craft which operate offshore and in coastal waters.

The panel on this section is strong, rigid, light, insulated and has durability. For ease of installation the outer frame of the Series 21 door is available with either a through fix or clamp in frame.

#### **Key Points:**

- Through Fix or Clamp In Frame
- Outward Opening
- 110mm Radius
- Variety of Finishes Available
- Locks Available

See reverse for technical data