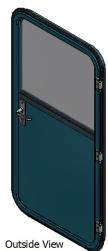

## S.21 Weathertight Door

The Series 21 door is one of our best sellers. It is a medium weight weathertight door with a lever latch close mechanism. This series is designed for use of commercial craft which operate offshore and in coastal waters.

Options for windows include having a single or double glazed window fitted, having the door half glazed or alternatively the door can be left fully panelled.

To complement the doors' surroundings, both the outer frame and door panels are anodised and can be powder coated in a wide range of colours.

#### **Key Points:**

- Through Fix or Clamp In Frame
- Outward Opening
- 110mm Radius
- Variety of Finishes Available
- Locks Available

See reverse for technical data