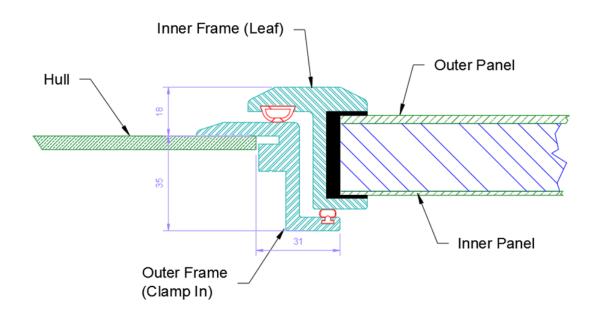

The panel on this section is strong, rigid, light, insulated and has durability. For ease of installation the outer frame of the Series 21 door is available with either a through fix or clamp in frame.

### S.21 Clamp In

### S.21 Through Fix

Drawings and 3D models available on request.