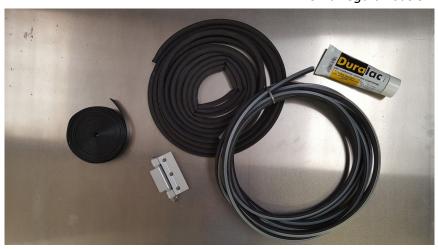

#### What's Included:

- 3x S. 21 Through Fix Hinge Assembly (CM HIN 631) -Anodised Silver Satin
- 6m S.21 Door Seal—Self Adhesive (SE SEA 111)
- 1x Duralac (CO LUB 023)
- 12m Screw Cover (SE COV 102)
- 6m Small Bubble Seal—(SE SEA 307)