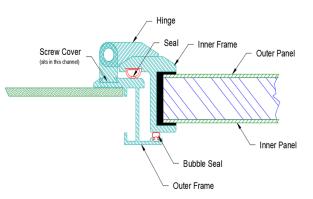

#### Where Things go:

### How to Use:

- S. 21 Through Fix Hinge Assembly—Used to replace broken or damaged Hinge. See M370—Replacing a S.21 Hinge
- S.21 Door Seal—Used to replace broken or damaged Seal. See M380—Replacing a Seal
- Duralac—Used to coat all screws before fixing, this helps prevent corrosion.
- Screw Cover—Used to replace broken or damaged Screw Cover.
- Small Bubble Seal—Used to replace broken or damaged Bubble Seal.
  See M381—Replacing a bubble seal